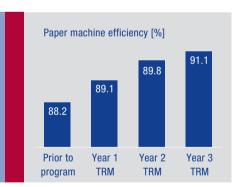

Case study 1 result: Greater than 50% reduction in downtime due to roll problems

Case study 2 result:

- Reduction in annual roll spending
- 3% increase in machine efficiency

Voith Total Roll Management is a comprehensive program that takes care of all the needs of the rolls. It is based on deep cooperation and long-term goals. With this partnership, you get measurable results and bring significant contribution to your bottom line profit, today and into the future.