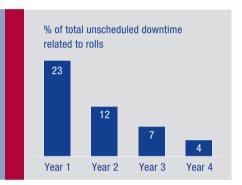

Case study 1 result: Greater than 50% reduction in downtime due to roll problems

Case study 2 result:

- Reduction in annual roll spending
- 3% increase in machine efficiency

Voith Total Roll Management is a comprehensive program that takes care of all the needs of the rolls. It is based on deep cooperation and long-term goals. With this partnership, you get measurable results and bring significant contribution to your bottom line profit, today and into the future.