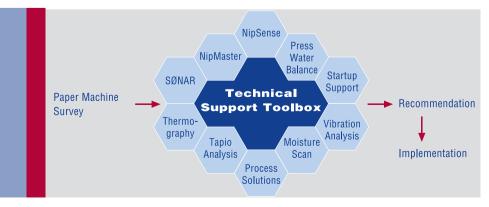

### **Implementation Steps**

After the machine survey or reviews of rolls histories, e.g. past problems, difficulties, roll change intervals or roll grinding frequencies, are completed, various technical support tools are available to further optimize the paper machine operation.

The next step, after analyzing the data, is to present the findings and recommendations to the mill. The final step involves collaboration between the mill and Voith Paper Rolls in formulating the implementation plan.