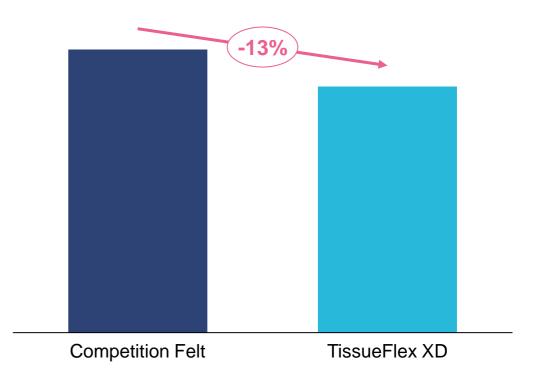

## **Energy savings with TissueFlex XD**

By replacing the competition felt with TissueFlex XD we were able to reduce the gas and electrical energy consumption of the hoods and achieve better moisture profiles.

Project: Tissue Machine in Italy

Customer: Confidential

Paper grade: Tissue Kitchen towel & Toilet

**Drying energy consumption (kWh/ton)** 