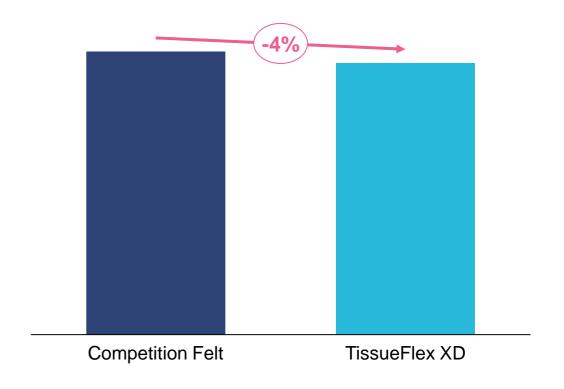

## **Energy savings with TissueFlex XD**

By replacing the competition felt with TissueFlex XD we were able to increase the dryness after press by 1%, resulting in ~ 4% drying energy consumption.

Project: Tissue Machine in Spain

Customer: Confidential

Paper grade: Tissue Kitchen towel & Toilet

**Drying energy consumption (kWh/ton)** 