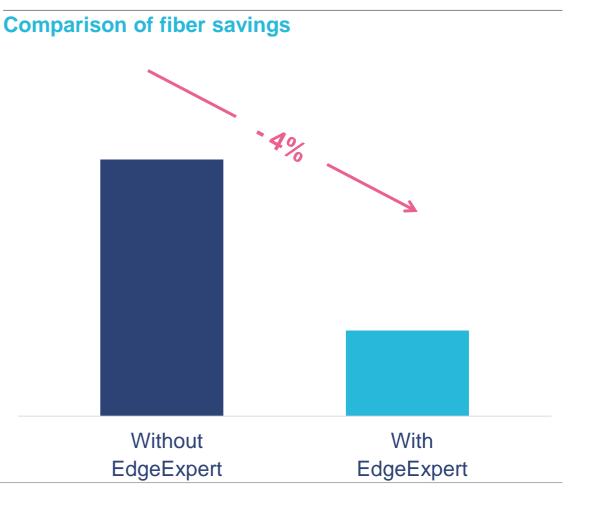

## Fiber savings with EdgeExpert

EdgeExpert defines the web edge in the stock jet as it exits from the headbox. The discharged stock suspension can therefore be returned directly to the virgin fiber stock circuit, resulting in a substantial reduction in feedstock costs, especially when producing multiple ply paper grades.

Project target:Save fresh fibersCustomer:Smurfit Kappa PM 5, BiganosPaper grade:White Top LinerImage:Image:Image:Image:Image:Image:Image:Image:Image:Image:Image:Image:Image:Image:Image:Image:Image:Image:Image:Image:Image:Image:Image:Image:Image:Image:Image:Image:Image:Image:Image:Image:Image:Image:Image:Image:Image:Image:Image:Image:Image:Image:Image:Image:Image:Image:Image:Image:Image:Image:Image:Image:Image:Image:Image:Image:Image:Image:Image:Image:Image:Image:Image:Image:Image:Image:Image:Image:Image:Image:Image:Image:Image:Image:Image:Image:Image:Image:Image:Image:Image:Image:Image:Image:Image:Image:Image:Image:Image:Image:Image:Image:Image:Image:Image:Image: