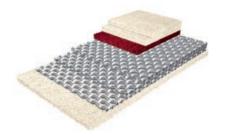

### Our Infinity family is steadily growing

Designed especially for most challenging applications, our Infinity ToughLine can withstand the most extreme conditions. It offers the void volume the customer needs for the toughest paper machine environments. The press fabric can be supplied as an endless or a seamed design. Ours is the most advanced seam concept on the market, with extremely uniform loops that are more open, making installations easier and faster than ever before. ToughLine is available for all Infinity fabrics and creates excellent compressibility resistance through its laminated structure. In conclusion, Infinity Tough-Line delivers a reliable outcome throughout the fabric lifetime. Infinity ToughLine Withstand the most extreme conditions

# Superior seamability

Infinity FineLine has the finest loop size on the market and simultaneously offers superior seamability. It gives the possibility to use seamed products even in sensitive paper grades and leaves near to no marks. Due to the reduced yarn diameter the press felt becomes more energy efficient. Infinity FineLine The finest seam on the market