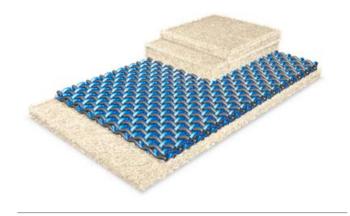

# Construction

| 1 Performance  | The three layer laminated modular structure for high, medium & low water volumes                        |
|----------------|---------------------------------------------------------------------------------------------------------|
| 2 Better paper | Tailored Vector top layer for uniform nip pressure, improved moisture profiles and better paper quality |
| 3 Easy seaming | Seam loop spacing and shape allow quick installation and time savings in the range of 25%               |