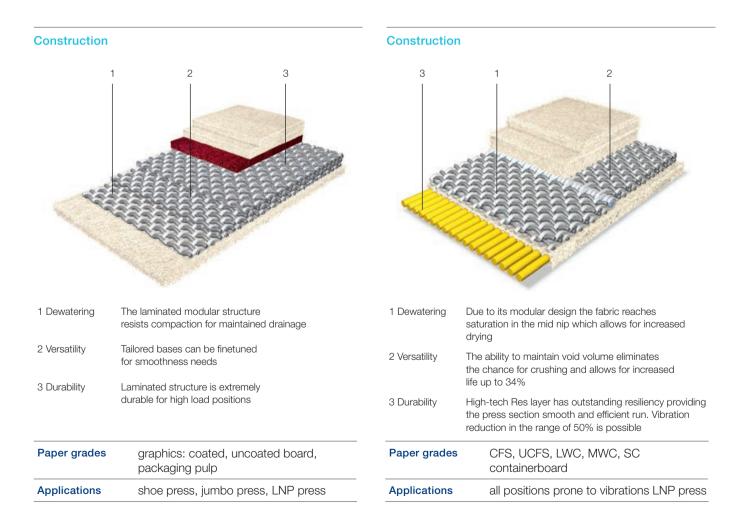

# Extraordinary width stability

The Infinity 4 & 4S can play a major role in your press section. This 4 layer modular composition of the Infinity family is at home in the rough conditions of any paper mill press section to defend paper quality and paper machine efficiency. A very sturdy felt that is consistent over lifetime and focused on results giving highest water removal volume and targeted performance at any speed range.

# The ability of the Infinity Res & Res S runs in a variety of press sections providing a wide operating window on water removal levels and press load options. The specially developed hightech Res layer delivers outstanding resiliency, providing the press section a smooth and efficient run. Key benefits are high compressibility, resilience and vibration resistance to improve dewatering and keep the fabric clean.