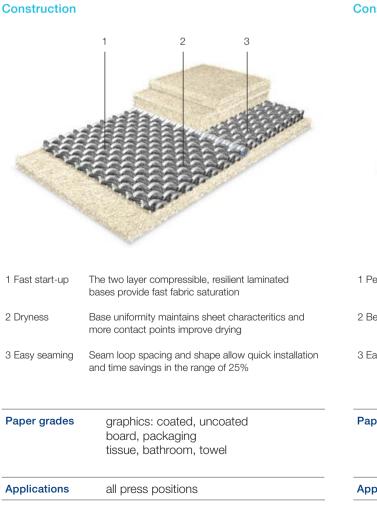

# Construction

| 1 Performance  | The three layer laminated modular structure for high, medium & low water volumes                        |
|----------------|---------------------------------------------------------------------------------------------------------|
| 2 Better paper | Tailored Vector top layer for uniform nip pressure, improved moisture profiles and better paper quality |
| 3 Easy seaming | Seam loop spacing and shape allow quick installation and time savings in the range of 25%               |

| Paper grades | linerboard<br>corrugating medium<br>boxboard<br>coated and uncoated freesheet |
|--------------|-------------------------------------------------------------------------------|
| Applications | all press positions                                                           |