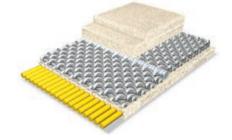

# Construction

| 1 Performance  | The three layer laminated modular structure for high, medium & low water volumes                        |
|----------------|---------------------------------------------------------------------------------------------------------|
| 2 Better paper | Tailored Vector top layer for uniform nip pressure, improved moisture profiles and better paper quality |
| 3 Easy seaming | Seam loop spacing and shape allow quick installation and time savings in the range of 25%               |