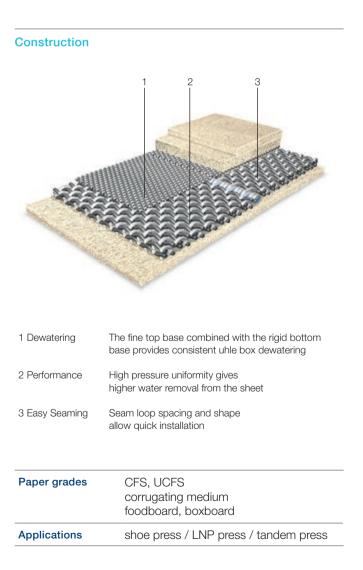

# Construction

| 1 Performance  | The three layer laminated modular structure for high, medium & low water volumes                        |
|----------------|---------------------------------------------------------------------------------------------------------|
| 2 Better paper | Tailored Vector top layer for uniform nip pressure, improved moisture profiles and better paper quality |
| 3 Easy seaming | Seam loop spacing and shape allow quick installation and time savings in the range of 25%               |

| Paper grades | linerboard<br>corrugating medium<br>boxboard<br>coated and uncoated freesheet |
|--------------|-------------------------------------------------------------------------------|
| Applications | all press positions                                                           |