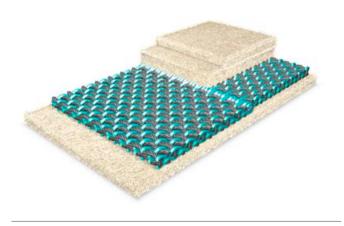

# Construction

| 1 Performance  | The three layer laminated modular structure for high, medium & low water volumes                        |
|----------------|---------------------------------------------------------------------------------------------------------|
| 2 Better paper | Tailored Vector top layer for uniform nip pressure, improved moisture profiles and better paper quality |
| 3 Easy seaming | Seam loop spacing and shape allow quick installation and time savings in the range of 25%               |