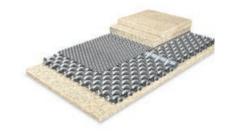

# Highly durable press fabrics for steady-state operation The Infinity Family

Infinity press fabrics have an especially uniform, high-quality base fabric that results in a laminated structure with the ability to maintain void volume throughout operation. Infinity is the best choice for your paper machine.

### Better sheet quality: Pressure uniformity

The base offers a high degree of contact points and base uniformity.

### Clean run: High compressibility

The Infinity base interaction allows for high compressibility and resiliency to improve dewatering and keep the fabric clean.

### Perfect fit: Extraordinary width stability

Due to the manufacturing process the base fabric provides excellent in-plane stability.