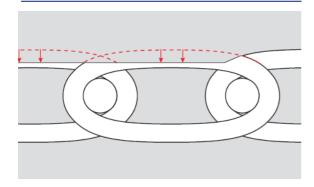

MultiTech LBR is a seamless spiral dryer fabric for all grades of paper machines and mark sensitive papers. The addition of PTFE allows ease of cleaning.

The spiral fabric seam is identical to the body of the fabric. No risk of seam mark or preferential surface wear.

#### Seamless

• The seam is identical to the fabric body for nonmarking and integral strength.