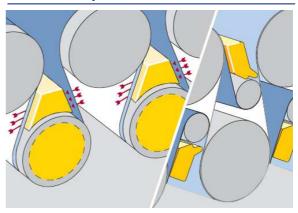

### Fine spiral design

- Fine spiral provides excellent sheet support and smooth, non marking surface.
- The LBR Spiral surface is level and uniform for effective heat transfer and steam usage.
- Ease of cleaning with LBR due to PTFE additives.

### Drying efficiency

- Improved heat transfer is given by the high contact area.
- Increased ventilation from a wide range of permeabilities up to 950cfm (15,200m²m³hr).