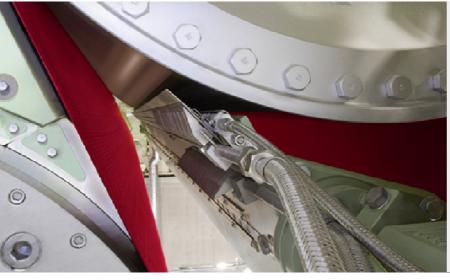

MultiTech LBR is a seamless spiral dryer fabric for all grades of paper machines and mark sensitive papers. The addition of PTFE allows ease of cleaning.

The spiral fabric seam is identical to the body of the fabric. No risk of seam mark or preferential surface wear.

### Fine spiral design

- Fine spiral provides excellent sheet support and smooth, non marking surface.
- The LBR Spiral surface is level and uniform for effective heat transfer and steam usage.
- Ease of cleaning with LBR due to PTFE additives.