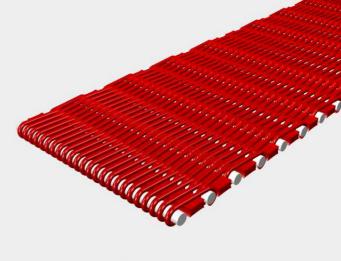

### Fine spiral design

- Fine spiral provides excellent sheet support and smooth, non marking surface.
- The LBR Spiral surface is level and uniform for effective heat transfer and steam usage.
- Ease of cleaning with LBR due to PTFE additives.

## Fine spiral design