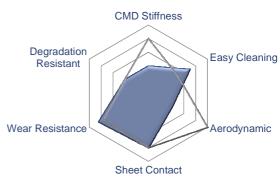

of contaminant release additives
- Spiral fabrics can be repaired to extend the life of the fabric.

### Drying efficiency

- Improved heat transfer is given by the high contact area.
- Increased ventilation from a wide range of permeabilities up to 950cfm (15,200m²m³hr).

#### Seamless

• The seam is identical to the fabric body for nonmarking and integral strength.

# Smoother surface

• Polishing available for improved sheet contact.

# Resistance to wear



Voith Paper Fabric & Roll Systems Asia: Kunshan, China

Europe: Heidenheim, Germany North America: Wilson, NC, USA South America: Sao Paolo, Brazil info.voithpaper.frs@voith.com Tel: +86 512 5776 1858 Tel: +49 7321 37 6062 Tel: +1 252 291 3800 Tel: +55 11 3944 4089

# Sheet runnability & effective ventilation



#### MultiTech LBR



■LBR □LBR (Polished / Stuffed)

# **Spiral Monofilament**

| Material  | PET (4% PTFE) |
|-----------|---------------|
| Colour    | Red           |
| Dimension | 0.55 mm       |

# **CMD Hinge Wires**

| Material  | PET     |
|-----------|---------|
| Colour    | White   |
| Dimension | 0.90 mm |

## Stuffer Monofil

| Material | PET      |
|----------|----------|
| Colour   | Flat Red |