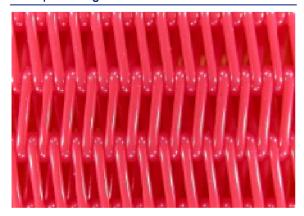

### Fine spiral design

- Fine spiral provides excellent sheet support and smooth, non marking surface.
- The LBR Spiral surface is level and uniform for effective heat transfer and steam usage.
- Ease of cleaning with LBR due to PTFE additives.

## Fine spiral design