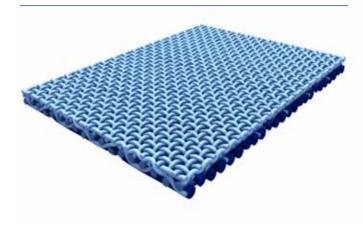

## Super-fine paper side

PrintForm IS incorporates industry fine paper-side yarn diameters and high yarn densities to generate superior FSI and Support Point values. The construction includes unique 9:4 or 6:2 yarn ratios and an 8-shed wear surface, ensuring excellent on-machine stability and industry high abrasion resistance (ARI – Abrasion Resistance Index).