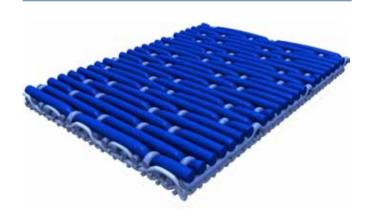

### Robust wear side

PrintForm IS incorporates industry fine paper-side yarn diameters and high yarn densities to generate superior FSI and Support Point values. The construction includes unique 9:4 or 6:2 yarn ratios and an 8-shed wear surface, ensuring excellent on-machine stability and industry high abrasion resistance (ARI – Abrasion Resistance Index).